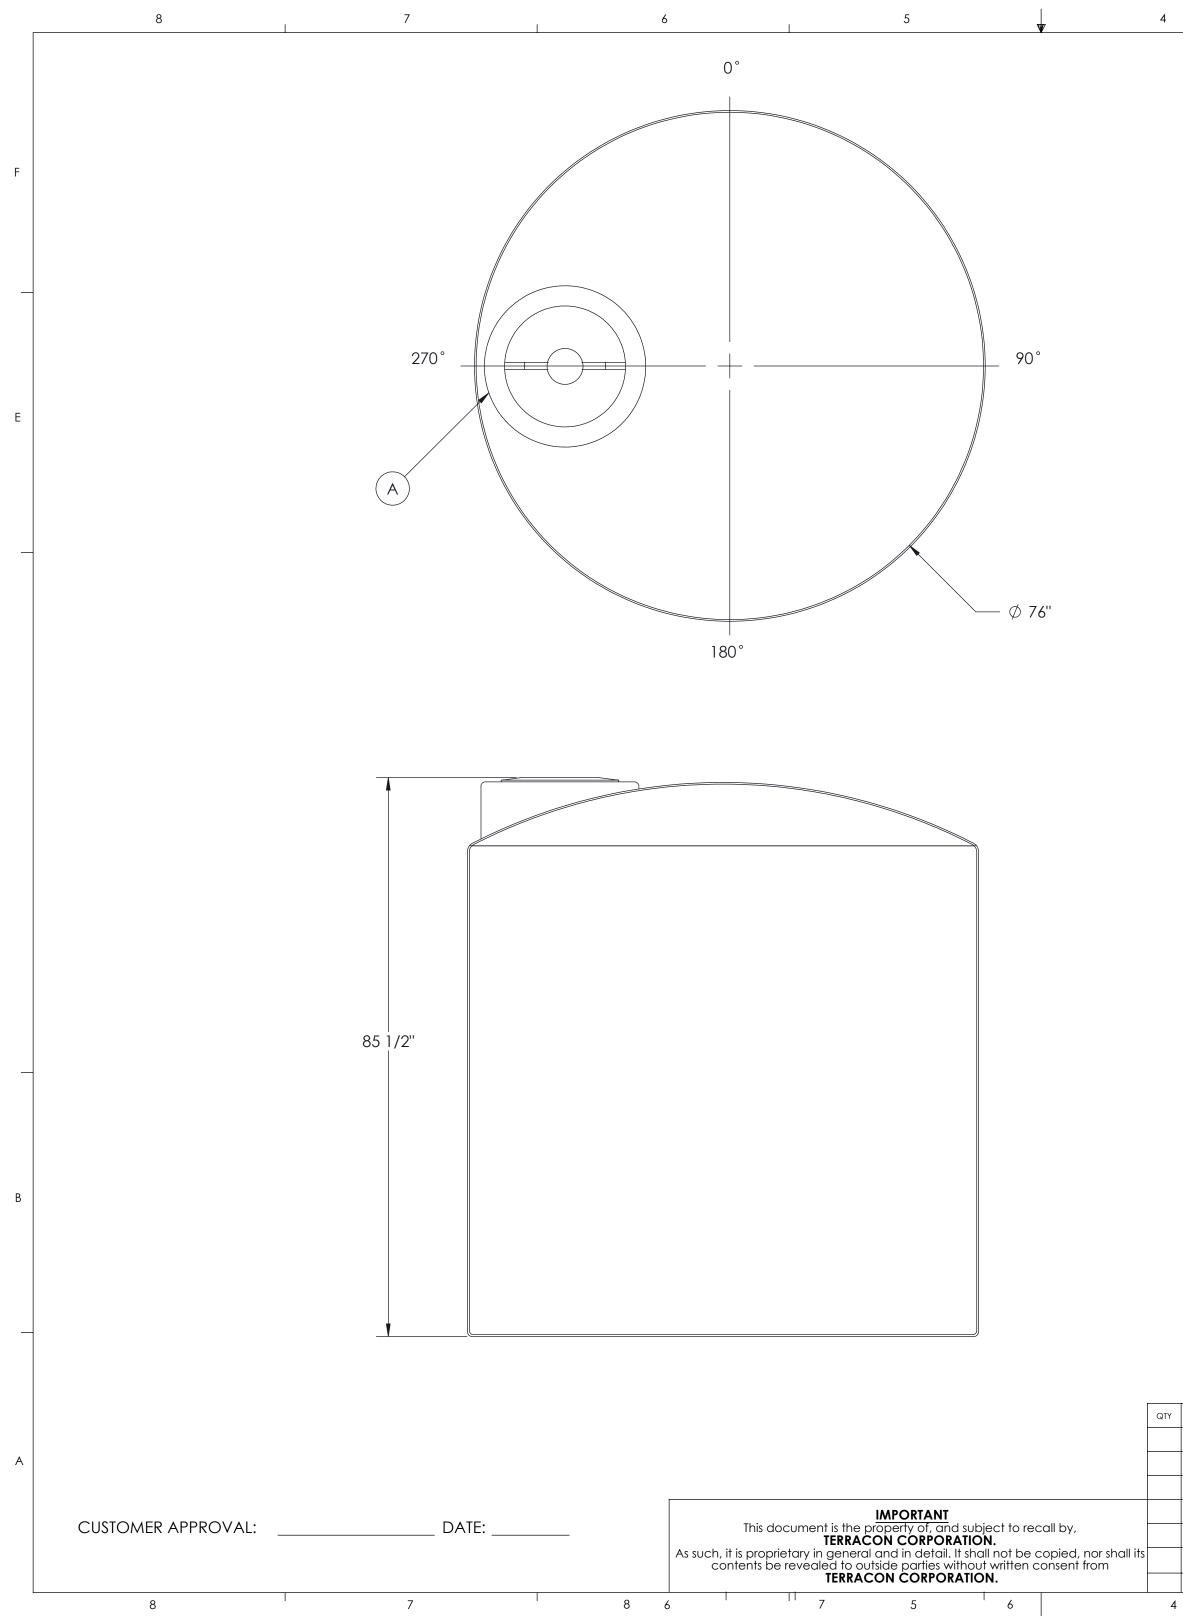

F

Е

D

С

NOTES:

A. 16" THREADED MANWAY

|      |          |             |                                               |           |      |        | 5 Boynt       | Corporation<br>on Road<br>, MA 01746<br>) Fax: 508-429-8<br>@terracontanks<br>.terracontanks. | 737<br>.com<br>com |   |
|------|----------|-------------|-----------------------------------------------|-----------|------|--------|---------------|-----------------------------------------------------------------------------------------------|--------------------|---|
| ITEM | PART NO. | DESCRIPTION | UNLESS OTHERWISE SPECIFIED:                   | -         | NAME | DATE   |               |                                                                                               |                    | 1 |
|      |          |             | DIMENSIONS ARE IN INCHES<br>TOLERANCES: ± 3 % | DRAWN BY: | MDC  | 4/1/08 |               |                                                                                               |                    |   |
|      |          |             | _                                             | COMMENTS: |      |        | TITLE:        |                                                                                               |                    | ] |
|      |          |             |                                               |           |      |        | CXF01550      | )A                                                                                            |                    | A |
|      |          |             | MATERIAL: SEE NOTES                           |           |      |        | SIZE DWG. NO. |                                                                                               | REV                |   |
|      |          |             | FINISH: SEE NOTES                             | -         |      |        | С             |                                                                                               |                    |   |
|      |          |             | DO NOT SCALE DRAWING                          | 1         |      |        | SCALE: NTS    | SHEET 1                                                                                       | OF 1               |   |
|      | Ť        | 3           |                                               | 2         |      |        | ·             | 1                                                                                             |                    | • |